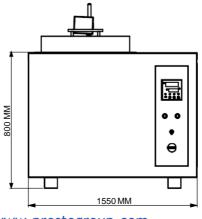

## **Key Specifications:**

| Inner Size             | L 304 x W 304 x H 355 mm                      |
|------------------------|-----------------------------------------------|
| Display                | LED (Digital) 7 segment                       |
| Accuracy               | ± 2°C                                         |
| Least Count/Resolution | 1℃                                            |
| Power                  | 3 phase with Neutral, 50 Hz, 20A Power socket |
| Water drain            | 1/4 ball valve                                |
| Temperature Range      | Upto 90℃                                      |
| Heater Wattage         | 3 Kw x 3 nos.                                 |

#### Highlights:

| Temperature Sensor | PT 100                                                                                                             |
|--------------------|--------------------------------------------------------------------------------------------------------------------|
| T op Cover         | Yes                                                                                                                |
| Material           | Mild Steel (Outer Body)<br>Stainless Steel (Inner Body)                                                            |
| Finish             | Powder coated Havel Gray & Blue combination finish and bright chrome / zinc plating for corrosion resistant finish |
| Dimensions outer   | L 1550 x W 970 x H 800 mm approx                                                                                   |