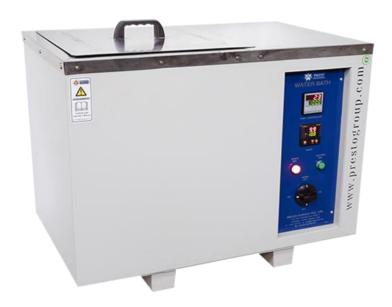

# Hot Water Bath - Digital

#### Model No. PWBD 0135

**Water Bath Digital** is a unique test cabinet designed to detect the change in the physical characteristics of material and to ascertain the actual working life of test samples at elevated temperature.

Available in Digital PID Temperature Control Models with Timer facility (optional) with various capacities.

- Temperature control through PT-100 sensor
- Highly accurate test results under uniform temperatures in the chamber
- Advanced Digital Microprocessor based PID temperature controller
- Provision of Set Value(SV) and Process Value(PV) on temperature display
- Inbuilt Auto tuning function
- Bright LED display
- Equipped with rapid heaters for uniform and homogenous heating and maintaining temperature inside the chamber
- · Integral water drain system
- Inbuilt Calibration feature with reference to master PID controller
- Setting to RTD PT-100 sensor through advanced PID controller
- · Stirrer motor for precise stirring of sample inside the tank and for uniformity of temperature
- Speed regulator for controlling the speed of stirrer