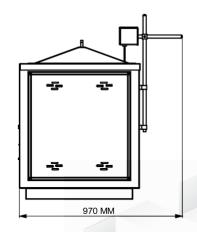

#### Highlights:

| Temperature Sensor | PT 100                                                                                                             |
|--------------------|--------------------------------------------------------------------------------------------------------------------|
| T op Cover         | Yes                                                                                                                |
| Material           | Mild Steel (Outer Body)<br>Stainless Steel (Inner Body)                                                            |
| Finish             | Powder coated Havel Gray & Blue combination finish and bright chrome / zinc plating for corrosion resistant finish |
| Dimensions outer   | L 1550 x W 970 x H 800 mm approx                                                                                   |